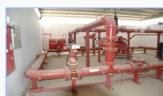

### **Fire Alarm System**

"Early warning saves lives. Don't wait for a fire to strike – be prepared with our system"

#### **Key Features of Fire Alarm System**

- Detection: Sensors detect fires or smoke using heat, smoke, or flame detectors.
- **Alert:** Audible alarms and flashing strobe lights alert people in the building, and some systems can send alerts to a monitoring center or emergency responders.
- Control panel: The central hub of the system where sensors and alarms are monitored, providing easy testing, maintenance, and troubleshooting.
- Power source: Reliable power source such as electricity or batteries to ensure the system can operate during power outages.
- **Integration:** Can be integrated with other building systems such as sprinklers or emergency lighting for a comprehensive fire protection system.