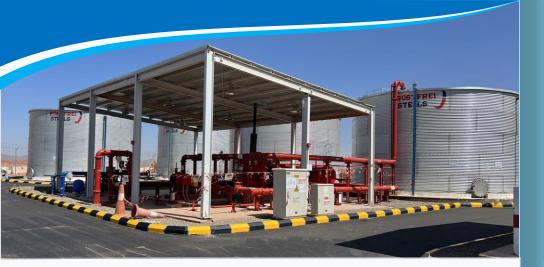

### **Fire Fighting**

" Fighting fires, saving lives - everyday."

#### Key Features of Fire Fighting

- · Flexibility: Requires adaptability due to changing occupancy levels and moving housing units.
- Mobility: Requires quick response time and mobile firefighting equipment.
- Preparedness: Requires emergency response training, evacuation planning, and fire detection systems.
- Efficiency: Requires efficient use of resources and effective use of firefighting equipment.
- Collaboration: Requires collaboration between firefighters, emergency responders, camp management, and occupants of housing units.
- Proactive approach: Requires a focus on fire prevention, including education, inspections, and enforcement of fire codes and regulations.
- Safety: Requires a focus on safety, including maintaining firefighting equipment and training
  personnel to safely respond to fires in housing units.