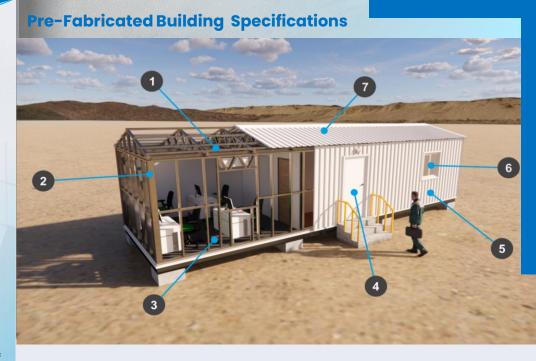

#### □ Speedy Construction

Our portable housing solutions feature a modular design that enables fast and efficient construction, reducing lead times and minimizing disruptions.

- **Ceiling Finish** Decorative colored gypsum tiles or gypsum board with a paint finish.
- Steel Structure- Steel sections made from galvanized Light Gauge Steel Sections manufactured to the required design.
- Flooring Finish -different types of flooring systems (ceramic tiles or vinyl and waterproof vinyl for wet areas).
- **Doors** Steel fireproof Doors
- 5 Walls External walls and internal partitions are sandwich panels, external walls made of steel single sheets and internal walls made of gypsum boards.
- Windows- Sliding windows with PVC or aluminum frames and transparent glass
- Roof Covering Steel single sheets with insulation of glass wool blanket or sandwig panel