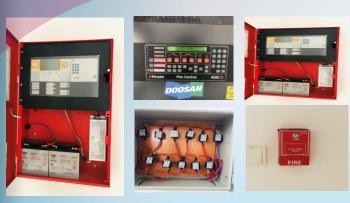

### **Fire Alarm System**

"Early warning saves lives. Don't wait for a fire to strike – be prepared with our system"

#### **Key Features of Fire Alarm System**

- Detection: Sensors detect fires or smoke using heat, smoke, or flame detectors.
- **Alert:** Audible alarms and flashing strobe lights alert people in the building, and some systems can send alerts to a monitoring center or emergency responders.
- Control panel: The central hub of the system where sensors and alarms are monitored, providing easy testing, maintenance, and troubleshooting.
- Power source: Reliable power source such as electricity or batteries to ensure the system can operate during power outages.
- **Integration:** Can be integrated with other building systems such as sprinklers or emergency lighting for a comprehensive fire protection system.