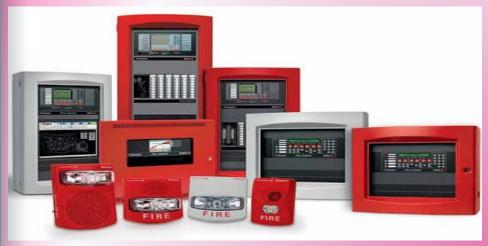

### **Fire Alarm System**

"Early warning saves lives. Don't wait for a fire to strike – be prepared with our system"

#### **Key Features of Fire Alarm System**

- Detection: Sensors detect fires or smoke using heat, smoke, or flame detectors.
- **Alert:** Audible alarms and flashing strobe lights alert people in the building, and some systems can send alerts to a monitoring center or emergency responders.
- Control panel: The central hub of the system where sensors and alarms are monitored, providing easy testing, maintenance, and troubleshooting.
- Power source: Reliable power source such as electricity or batteries to ensure the system can operate during power outages.
- **Integration:** Can be integrated with other building systems such as sprinklers or emergency lighting for a comprehensive fire protection system.